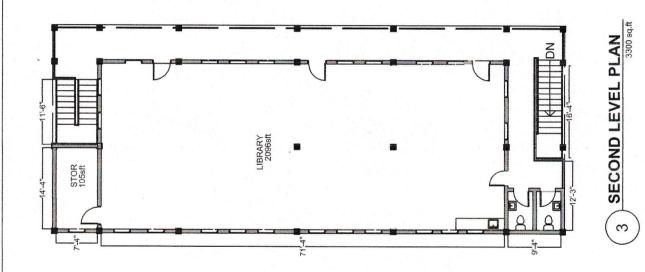

|                         | iii   | J SER  |







| UMRI, INDIA HELEN ROSE COLLEGE OF NURSING | REGULA REGULA                                               | PAT O         | , 18   | SHEE SHEE |
|-------------------------------------------|-------------------------------------------------------------|---------------|--------|-----------|
| HOSTEL BUILDING                           | STRUC<br>STRUC<br>STRUC<br>SEDRAWI<br>NALIZED E<br>ED TO PR | 739<br>F ISSU | VISION | ET NUN    |
| GROUND LEVEL PLAN ≸%                      | TION<br>TION<br>NGS TO<br>SY AN<br>SINEER<br>ACTICE         | : - G .       | ig i   | BER -     |



| 4           | FIRST LEVEL PLAN              | UAL<br>GS<br>FR<br>TITION<br>ONE MAY<br>ONE WAY<br>ON YAN<br>ON ON YAN<br>ON ON YAN<br>ON ON YAN<br>ON YAN<br>ON YAN<br>ON YAN<br>ON YAN<br>ON YAN<br>ON YAN<br>ON YAN<